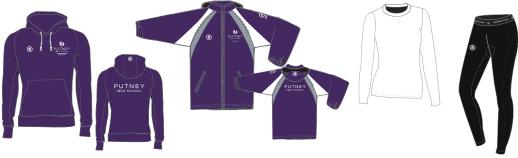

### PUTNEY HIGH SCHOOL TEAM SPORTS KIT

ALL TEAMS

TEAM HOODIE

COMPULSORY

MESH LINED JACKET
ALL TEAMS

COMPULSORY

BASELAYER TOP + LEGGINGS ALL TEAMS OPTIONAL