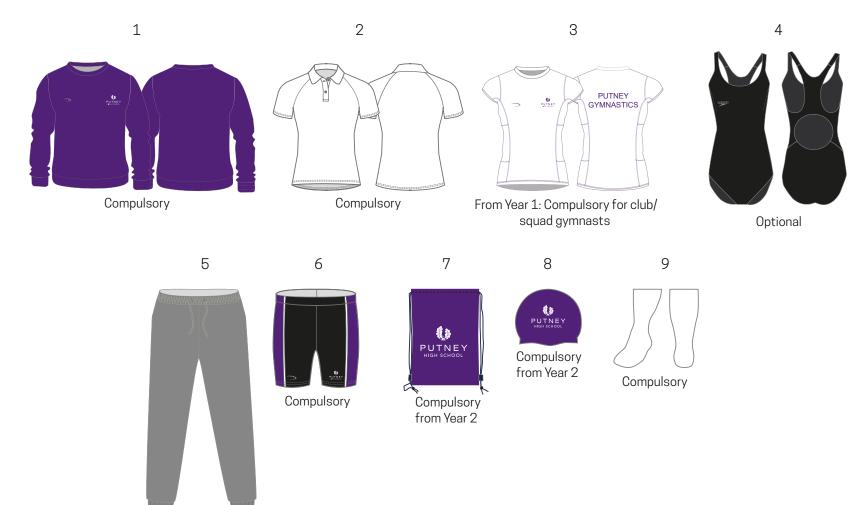

## Putney High School

Compulsory

limitless<sub>®</sub>

Reception - Year 2 Curriculum Sportswear