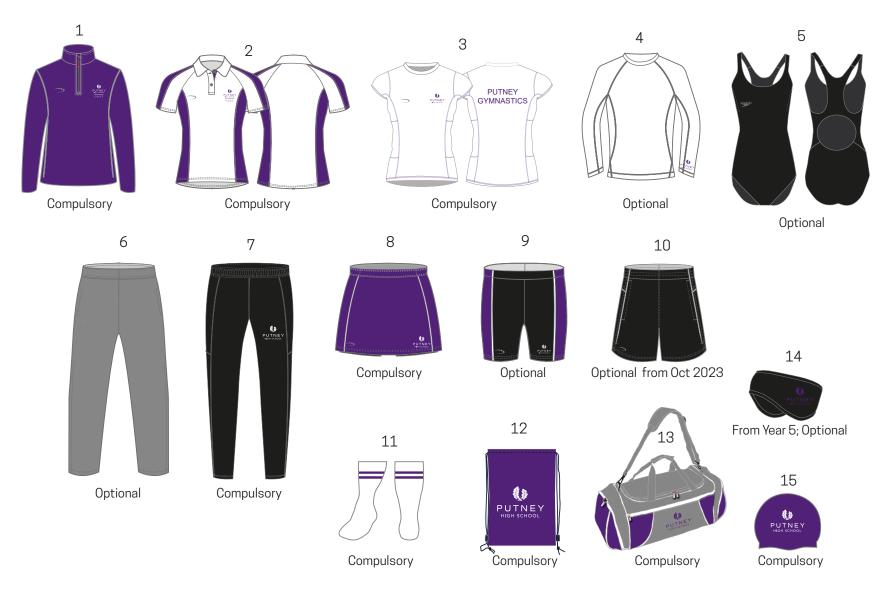

## Putney High School

Compulsory

limitless<sub>®</sub>

Reception - Year 2 Curriculum Sportswear





## Putney High School

limitless

Year 3 Year 6 Curriculum Sportswear





## Putney High School

limitless

Year 7 - Year 11 Curriculum Sportswear







### PUTNEY HIGH SCHOOL TEAM SPORTS KIT



ALL TEAMS



TEAM HOODIE

COMPULSORY

MESH LINED JACKET
ALL TEAMS

COMPULSORY

BASELAYER TOP + LEGGINGS ALL TEAMS OPTIONAL

### LACROSSE AND NETBALL



U12-15 TEAM SHIRT LACROSSE AND NETBALL

COMPULSORY



NETBALL/LAX SKORT

COMPULSORY



LAX SOCK ALL TEAMS OPTIONAL



LAX SHIRT 1ST/2ND TEAM

COMPULSORY



NETBALL DRESS 1ST/2ND/U16 TEAM

COMPULSORY

### ATHLETICS



ATHLETIC VEST
ALL TEAMS

COMPULSORY



ELITE TRACKPANTS UNISEX/LADIES OPTIONAL

### ROWING



ROWING ALL-IN-ONE YR 9+

COMPULSORY



THESE DESIGNS BELONG TO SERIOUS

STUFF LIMITED. (C), COPYRIGHT 2019

## Putney High SchoolYear 7 - Year 11 House Polo Shirts

**limitless**<sub>®</sub>









Limitless S