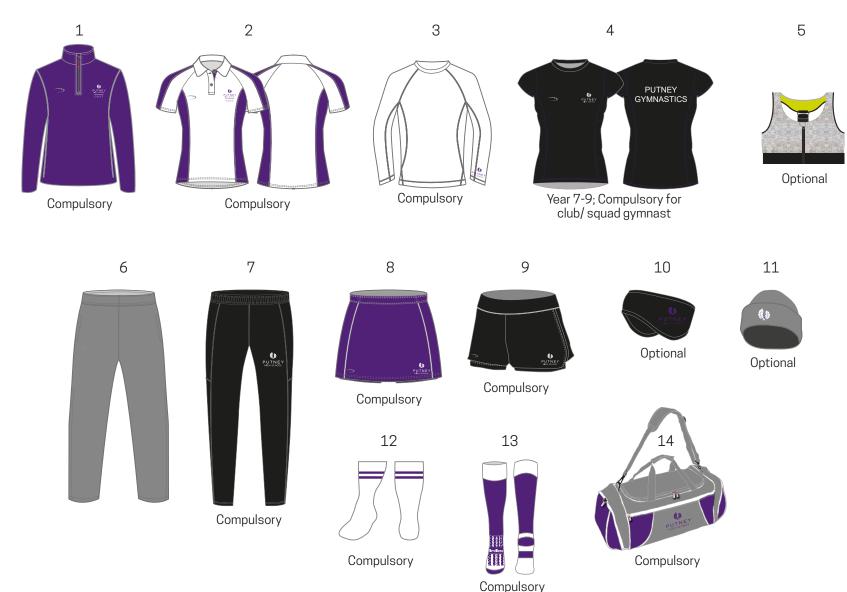

## Putney High School

Compulsory

limitless<sub>®</sub>

Reception - Year 2 Curriculum Sportswear





## Putney High School

limitless

Year 3 Year 6 Curriculum Sportswear





## Putney High School

limitless

Year 7 - Year 11 Curriculum Sportswear







### PUTNEY HIGH SCHOOL TEAM SPORTS KIT



ALL TEAMS



TEAM HOODIE

COMPULSORY

MESH LINED JACKET
ALL TEAMS

COMPULSORY

BASELAYER TOP + LEGGINGS ALL TEAMS OPTIONAL

### LACROSSE AND NETBALL



U12-15 TEAM SHIRT LACROSSE AND NETBALL

COMPULSORY



NETBALL/LAX SKORT

COMPULSORY



LAX SOCK ALL TEAMS OPTIONAL



LAX SHIRT 1ST/2ND TEAM

COMPULSORY



NETBALL DRESS 1ST/2ND/U16 TEAM

COMPULSORY

### ATHLETICS



ATHLETIC VEST
ALL TEAMS

COMPULSORY



ELITE TRACKPANTS UNISEX/LADIES OPTIONAL

### ROWING



ROWING ALL-IN-ONE YR 9+

COMPULSORY



THESE DESIGNS BELONG TO SERIOUS

STUFF LIMITED. (C), COPYRIGHT 2019

## Putney High SchoolYear 7 - Year 11 House Polo Shirts

**limitless**<sub>®</sub>









Limitless Scarlet



Limitless Yellow



# Putney High SchoolJunior House Polo Shirts