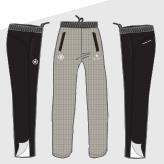

### PUTNEY HIGH SCHOOL TEAM SPORTS KIT

ALL TEAMS

TEAM HOODIE

COMPULSORY

MESH LINED JACKET
ALL TEAMS

COMPULSORY

BASELAYER TOP + LEGGINGS ALL TEAMS OPTIONAL